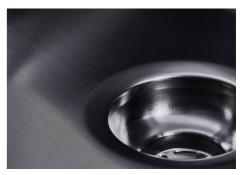

### Sink Skin 530 Gun Metal Undermount

Kitchen Sinks

Code: 4453 846

#### **DETAILS**

| Coloring               | Gun Metal                                                       |
|------------------------|-----------------------------------------------------------------|
| Edge/Installation Type | Undermount                                                      |
| Finish                 | PVD                                                             |
| Material               | AISI 304 stainless steel                                        |
| Texture                | Foster brushed                                                  |
| Base                   | 60 cm                                                           |
| Dimensions             | 570x440 mm                                                      |
| Standard fittings      | Fixing hooks, gasket, drain, overflow and siphon, boxed packing |
| Mixer holes            | No standard holes                                               |
|                        |                                                                 |

| Built-in hole                 | View technical data sheet (for all Flush-mount / Top-mount models and Under-mount models)                                                                                                                                                                                                                                                      |
|-------------------------------|------------------------------------------------------------------------------------------------------------------------------------------------------------------------------------------------------------------------------------------------------------------------------------------------------------------------------------------------|
| Drainer                       | No                                                                                                                                                                                                                                                                                                                                             |
| Width                         | 57 cm                                                                                                                                                                                                                                                                                                                                          |
| Bowl dimension                | 530x400mm                                                                                                                                                                                                                                                                                                                                      |
| Number of bowls               | 1 bowl                                                                                                                                                                                                                                                                                                                                         |
| Waste fitting                 | Drain SPACE 3,5"                                                                                                                                                                                                                                                                                                                               |
| Notes:                        | As the product consists of a single seamless steel surface with no gaps or interstices, the use of garbage disposal and waste fitting with automatic control is not permitted.                                                                                                                                                                 |
| FEATURES                      |                                                                                                                                                                                                                                                                                                                                                |
| Gun Metal                     | The Gun Metal finish is obtained by treating steel with a physical process called PVD (Phisical Vacuum Deposition) which deposits particles of noble metals on the surface. The result is a unique and refined aesthetic effect, and an improvement of the mechanical properties of the steel which is more resistant to impact and scratches. |
| ONE SEAMLESS STEEL<br>SURFACE | The waste-fitting and overflow are moulded on the sink. The product is therefore made out of one seamless steel surface, without gaps or interstices. A great plus in terms of hygiene.                                                                                                                                                        |
| Deep bowls                    | This bowls reach an important depth, over 20 cm, thanks to the advanced production technology, that can be offer great capiency and practicity in all the washing operations.                                                                                                                                                                  |
| High thickness                | Imm thick steel. A significant thickness, which guarantees the maximum sturdiness and durability.                                                                                                                                                                                                                                              |
| Perimetral overflow           | The overflow is always a security on the Foster sinks that prevents the overflow of water in case of oversights. The perimeter drain solution improves aesthetics thanks to its square and essential shape.                                                                                                                                    |