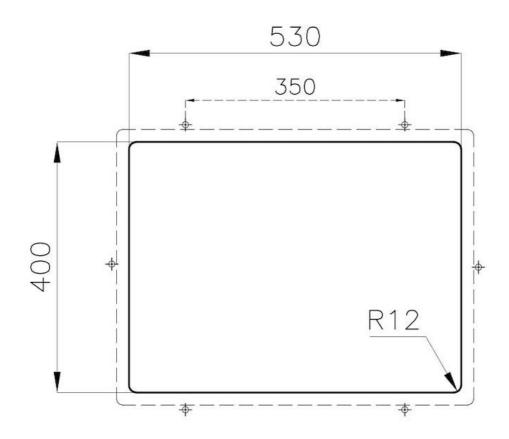

| Built-in hole                 | View technical data sheet (for all Flush-mount / Top-mount models and Under-mount models)                                                                                                                                                                                                                                                      |
|-------------------------------|------------------------------------------------------------------------------------------------------------------------------------------------------------------------------------------------------------------------------------------------------------------------------------------------------------------------------------------------|
| Drainer                       | No                                                                                                                                                                                                                                                                                                                                             |
| Width                         | 57 cm                                                                                                                                                                                                                                                                                                                                          |
| Bowl dimension                | 530x400mm                                                                                                                                                                                                                                                                                                                                      |
| Number of bowls               | 1 bowl                                                                                                                                                                                                                                                                                                                                         |
| Waste fitting                 | Drain SPACE 3,5"                                                                                                                                                                                                                                                                                                                               |
| Notes:                        | As the product consists of a single seamless steel surface with no gaps or interstices, the use of garbage disposal and waste fitting with automatic control is not permitted.                                                                                                                                                                 |
| FEATURES                      |                                                                                                                                                                                                                                                                                                                                                |
| Gun Metal                     | The Gun Metal finish is obtained by treating steel with a physical process called PVD (Phisical Vacuum Deposition) which deposits particles of noble metals on the surface. The result is a unique and refined aesthetic effect, and an improvement of the mechanical properties of the steel which is more resistant to impact and scratches. |
| ONE SEAMLESS STEEL<br>SURFACE | The waste-fitting and overflow are moulded on the sink. The product is therefore made out of one seamless steel surface, without gaps or interstices. A great plus in terms of hygiene.                                                                                                                                                        |
| Deep bowls                    | This bowls reach an important depth, over 20 cm, thanks to the advanced production technology, that can be offer great capiency and practicity in all the washing operations.                                                                                                                                                                  |
| High thickness                | Imm thick steel. A significant thickness, which guarantees the maximum sturdiness and durability.                                                                                                                                                                                                                                              |
| Perimetral overflow           | The overflow is always a security on the Foster sinks that prevents the overflow of water in case of oversights. The perimeter drain solution improves aesthetics thanks to its square and essential shape.                                                                                                                                    |