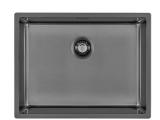

### Sink Skin 530 Gun Metal Undermount

Kitchen Sinks

Code: 4453 846

#### **DETAILS**

| Coloring               | Gun Metal                                                       |
|------------------------|-----------------------------------------------------------------|
| Edge/Installation Type | Undermount                                                      |
| Finish                 | PVD                                                             |
| Material               | AISI 304 stainless steel                                        |
| Texture                | Foster brushed                                                  |
| Base                   | 60 cm                                                           |
| Dimensions             | 570x440 mm                                                      |
| Standard fittings      | Fixing hooks, gasket, drain, overflow and siphon, boxed packing |
| Mixer holes            | No standard holes                                               |
|                        |                                                                 |

| Built-in hole                 | View technical data sheet (for all Flush-mount / Top-mount models and Under-mount models)                                                                                                                                                                                                                                                      |
|-------------------------------|------------------------------------------------------------------------------------------------------------------------------------------------------------------------------------------------------------------------------------------------------------------------------------------------------------------------------------------------|
| Drainer                       | No                                                                                                                                                                                                                                                                                                                                             |
| Width                         | 57 cm                                                                                                                                                                                                                                                                                                                                          |
| Bowl dimension                | 530x400mm                                                                                                                                                                                                                                                                                                                                      |
| Number of bowls               | 1 bowl                                                                                                                                                                                                                                                                                                                                         |
| Waste fitting                 | Drain SPACE 3,5"                                                                                                                                                                                                                                                                                                                               |
| Notes:                        | As the product consists of a single seamless steel surface with no gaps or interstices, the use of garbage disposal and waste fitting with automatic control is not permitted.                                                                                                                                                                 |
| FEATURES                      |                                                                                                                                                                                                                                                                                                                                                |
| Gun Metal                     | The Gun Metal finish is obtained by treating steel with a physical process called PVD (Phisical Vacuum Deposition) which deposits particles of noble metals on the surface. The result is a unique and refined aesthetic effect, and an improvement of the mechanical properties of the steel which is more resistant to impact and scratches. |
| ONE SEAMLESS STEEL<br>SURFACE | The waste-fitting and overflow are moulded on the sink. The product is therefore made out of one seamless steel surface, without gaps or interstices. A great plus in terms of hygiene.                                                                                                                                                        |
| Deep bowls                    | This bowls reach an important depth, over 20 cm, thanks to the advanced production technology, that can be offer great capiency and practicity in all the washing operations.                                                                                                                                                                  |
| High thickness                | Imm thick steel. A significant thickness, which guarantees the maximum sturdiness and durability.                                                                                                                                                                                                                                              |
| Perimetral overflow           | The overflow is always a security on the Foster sinks that prevents the overflow of water in case of oversights. The perimeter drain solution improves aesthetics thanks to its square and essential shape.                                                                                                                                    |