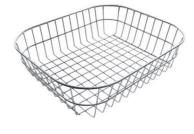

sthetics connected with an extreme practicity.                                                              |
| Space waste fitting | The elegant SPACE steel cap closes the drain and leaves no visible residues collected in the basket below. Space also has a small footprint and allows the optimal use of the under-sink compartment. |

#### **TECHNICAL DATA**

# Foster ==







## Sottotop Undermount



#### **GALLERY**















#### **OPTIONAL ACCESSORIES**



Glass chopping board



HPDE Twin chopping board



Iroko-wood twin chopping board

## Foster ==







Stainless steel plate rack



Stainless steel plate rack



Stainless steel plate rack



White bowl



Graters kit with ring-holder and food collection tray



Iroko-wood sliding chopping board with stainless steel colander



Stainless steel basket



Stainless steel perforated tray

#### **WARNING:**

The accessories 8159101, 8151000 and 8100303 are only usable in combination with 8644101 The accessories 8100154 and 8154000 are only usable in combination with 8644004



#### **RECOMMENDED PAIRINGS**







VELA PLUS GUN METAL