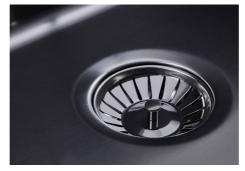

| Built-in hole                 | View technical data sheet (for all Flush-mount / Top-mount models and Under-mount models)                                                                                                                                                                                                                                                      |
|-------------------------------|------------------------------------------------------------------------------------------------------------------------------------------------------------------------------------------------------------------------------------------------------------------------------------------------------------------------------------------------|
| Drainer                       | No                                                                                                                                                                                                                                                                                                                                             |
| Width                         | 57 cm                                                                                                                                                                                                                                                                                                                                          |
| Bowl dimension                | 530x400mm                                                                                                                                                                                                                                                                                                                                      |
| Number of bowls               | 1 bowl                                                                                                                                                                                                                                                                                                                                         |
| Waste fitting                 | Drain SPACE 3,5"                                                                                                                                                                                                                                                                                                                               |
| Notes:                        | As the product consists of a single seamless steel surface with no gaps or interstices, the use of garbage disposal and waste fitting with automatic control is not permitted.                                                                                                                                                                 |
| FEATURES                      |                                                                                                                                                                                                                                                                                                                                                |
| Gun Metal                     | The Gun Metal finish is obtained by treating steel with a physical process called PVD (Phisical Vacuum Deposition) which deposits particles of noble metals on the surface. The result is a unique and refined aesthetic effect, and an improvement of the mechanical properties of the steel which is more resistant to impact and scratches. |
| ONE SEAMLESS STEEL<br>SURFACE | The waste-fitting and overflow are moulded on the sink. The product is therefore made out of one seamless steel surface, without gaps or interstices. A great plus in terms of hygiene.                                                                                                                                                        |
| Deep bowls                    | This bowls reach an important depth, over 20 cm, thanks to the advanced production technology, that can be offer great capiency and practicity in all the washing operations.                                                                                                                                                                  |
| High thickness                | Imm thick steel. A significant thickness, which guarantees the maximum sturdiness and durability.                                                                                                                                                                                                                                              |
| Perimetral overflow           | The overflow is always a security on the Foster sinks that prevents the overflow of water in case of oversights. The perimeter drain solution improves aesthetics thanks to its square and essential shape.                                                                                                                                    |

| Save space system   | Drain and siphon are designed to leave as much space as possible in the under-sink area, more and more useful today for theseparate waste collection systems.                                         |
|---------------------|-------------------------------------------------------------------------------------------------------------------------------------------------------------------------------------------------------|
| Small radius        | Bowls with squared shapes with a modern design and an increased capacity, for a minimal aesthetics connected with an extreme practicity.                                                              |
| Space waste fitting | The elegant SPACE steel cap closes the drain and leaves no visible residues collected in the basket below. Space also has a small footprint and allows the optimal use of the under-sink compartment. |