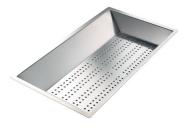

extreme practicity.                                                              |
| Space waste fitting | The elegant SPACE steel cap closes the drain and leaves no visible residues collected in the basket below. Space also has a small footprint and allows the optimal use of the under-sink compartment. |

#### **TECHNICAL DATA**

# Foster ==







## Sottotop Undermount



#### **GALLERY**















#### **OPTIONAL ACCESSORIES**



Glass chopping board



HPDE Twin chopping board



Iroko-wood twin chopping board

## Foster ==







Stainless steel plate rack



Stainless steel plate rack



Stainless steel plate rack



White bowl



Graters kit with ring-holder and food collection tray



Iroko-wood sliding chopping board with stainless steel colander



Stainless steel basket



Stainless steel perforated tray

#### **WARNING:**

The accessories 8159101, 8151000 and 8100303 are only usable in combination with 8644101 The accessories 8100154 and 8154000 are only usable in combination with 8644004



#### **RECOMMENDED PAIRINGS**







VELA PLUS GUN METAL