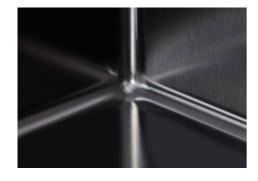

| Built-in hole                 | View technical data sheet (for all Flush-mount / Top-mount models and Under-mount models)                                                                                                                                                                                                                                                      |
|-------------------------------|------------------------------------------------------------------------------------------------------------------------------------------------------------------------------------------------------------------------------------------------------------------------------------------------------------------------------------------------|
| Drainer                       | No                                                                                                                                                                                                                                                                                                                                             |
| Width                         | 57 cm                                                                                                                                                                                                                                                                                                                                          |
| Bowl dimension                | 530x400mm                                                                                                                                                                                                                                                                                                                                      |
| Number of bowls               | 1 bowl                                                                                                                                                                                                                                                                                                                                         |
| Waste fitting                 | Drain SPACE 3,5"                                                                                                                                                                                                                                                                                                                               |
| Notes:                        | As the product consists of a single seamless steel surface with no gaps or interstices, the use of garbage disposal and waste fitting with automatic control is not permitted.                                                                                                                                                                 |
| FEATURES                      |                                                                                                                                                                                                                                                                                                                                                |
| Gun Metal                     | The Gun Metal finish is obtained by treating steel with a physical process called PVD (Phisical Vacuum Deposition) which deposits particles of noble metals on the surface. The result is a unique and refined aesthetic effect, and an improvement of the mechanical properties of the steel which is more resistant to impact and scratches. |
| ONE SEAMLESS STEEL<br>SURFACE | The waste-fitting and overflow are moulded on the sink. The product is therefore made out of one seamless steel surface, without gaps or interstices. A great plus in terms of hygiene.                                                                                                                                                        |
| Deep bowls                    | This bowls reach an important depth, over 20 cm, thanks to the advanced production technology, that can be offer great capiency and practicity in all the washing operations.                                                                                                                                                                  |
| High thickness                | Imm thick steel. A significant thickness, which guarantees the maximum sturdiness and durability.                                                                                                                                                                                                                                              |
| Perimetral overflow           | The overflow is always a security on the Foster sinks that prevents the overflow of water in case of oversights. The perimeter drain solution improves aesthetics thanks to its square and essential shape.                                                                                                                                    |

| Save space system   | Drain and siphon are designed to leave as much space as possible in the under-sink area, more and more useful today for theseparate waste collection systems.                                         |
|---------------------|-------------------------------------------------------------------------------------------------------------------------------------------------------------------------------------------------------|
| Small radius        | Bowls with squared shapes with a modern design and an increased capacity, for a minimal aesthetics connected with an extreme practicity.                                                              |
| Space waste fitting | The elegant SPACE steel cap closes the drain and leaves no visible residues collected in the basket below. Space also has a small footprint and allows the optimal use of the under-sink compartment. |