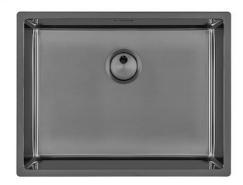

### Sink Skin 530 Gun Metal Undermount

Kitchen Sinks

Code: 4453 846

#### **DETAILS**

| Coloring               | Gun Metal                                                       |
|------------------------|-----------------------------------------------------------------|
| Edge/Installation Type | Undermount                                                      |
| Finish                 | PVD                                                             |
| Material               | AISI 304 stainless steel                                        |
| Texture                | Foster brushed                                                  |
| Base                   | 60 cm                                                           |
| Dimensions             | 570x440 mm                                                      |
| Standard fittings      | Fixing hooks, gasket, drain, overflow and siphon, boxed packing |
| Mixer holes            | No standard holes                                               |
|                        |                                                                 |