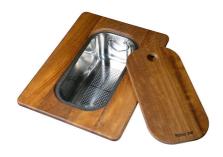

## Foster ==

Stainless steel plate rack

Stainless steel plate rack

Stainless steel plate rack

White bowl

Graters kit with ring-holder and food collection tray

Iroko-wood sliding chopping board with stainless steel colander