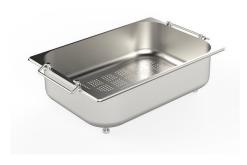

--------------------------------------------------------------------------------------------------------------------|
| Small radius        | Bowls with squared shapes with a modern design and an increased capacity, for a minimal aesthetics connected with an extreme practicity.                                                              |
| Space waste fitting | The elegant SPACE steel cap closes the drain and leaves no visible residues collected in the basket below. Space also has a small footprint and allows the optimal use of the under-sink compartment. |

#### **TECHNICAL DATA**

# Foster ==







## Sottotop Undermount



#### **GALLERY**















#### **OPTIONAL ACCESSORIES**



Glass chopping board



HPDE Twin chopping board



Iroko-wood twin chopping board

## Foster ==







Stainless steel plate rack



Stainless steel plate rack



Stainless steel plate rack



White bowl



Graters kit with ring-holder and food collection tray



Iroko-wood sliding chopping board with stainless steel colander



Stainless steel basket



Stainless steel perforated tray

#### **WARNING:**

The accessories 8159101, 8151000 and 8100303 are only usable in combination with 8644101 The accessories 8100154 and 8154000 are only usable in combination with 8644004



#### **RECOMMENDED PAIRINGS**







VELA PLUS GUN METAL