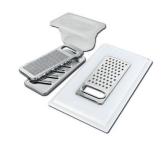

## Foster ==

Stainless steel plate rack

Stainless steel plate rack

Stainless steel plate rack

White bowl

Graters kit with ring-holder and food collection tray

Iroko-wood sliding chopping board with stainless steel colander