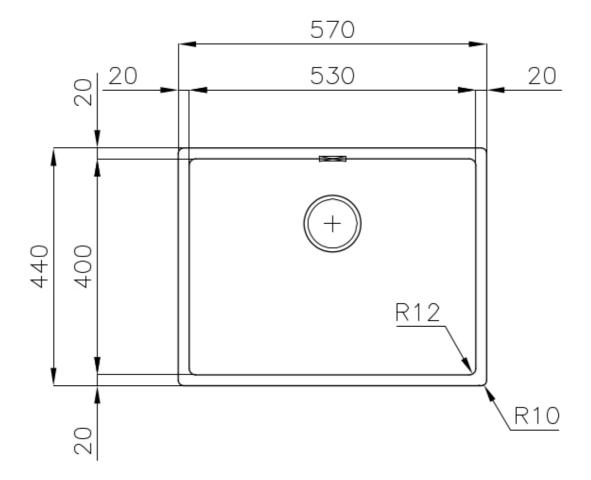

#### **DETAILS**

| Coloring               | Gun Metal                                                       |
|------------------------|-----------------------------------------------------------------|
| Edge/Installation Type | Undermount                                                      |
| Finish                 | PVD                                                             |
| Material               | AISI 304 stainless steel                                        |
| Texture                | Foster brushed                                                  |
| Base                   | 60 cm                                                           |
| Dimensions             | 570x440 mm                                                      |
| Standard fittings      | Fixing hooks, gasket, drain, overflow and siphon, boxed packing |
| Mixer holes            | No standard holes                                               |
|                        |                                                                 |

| Built-in hole                 | View technical data sheet (for all Flush-mount / Top-mount models and Under-mount models)                                                                                                                                                                                                                                                      |
|-------------------------------|------------------------------------------------------------------------------------------------------------------------------------------------------------------------------------------------------------------------------------------------------------------------------------------------------------------------------------------------|
| Drainer                       | No                                                                                                                                                                                                                                                                                                                                             |
| Width                         | 57 cm                                                                                                                                                                                                                                                                                                                                          |
| Bowl dimension                | 530x400mm                                                                                                                                                                                                                                                                                                                                      |
| Number of bowls               | 1 bowl                                                                                                                                                                                                                                                                                                                                         |
| Waste fitting                 | Drain SPACE 3,5"                                                                                                                                                                                                                                                                                                                               |
| Notes:                        | As the product consists of a single seamless steel surface with no gaps or interstices, the use of garbage disposal and waste fitting with automatic control is not permitted.                                                                                                                                                                 |
| FEATURES                      |                                                                                                                                                                                                                                                                                                                                                |
| Gun Metal                     | The Gun Metal finish is obtained by treating steel with a physical process called PVD (Phisical Vacuum Deposition) which deposits particles of noble metals on the surface. The result is a unique and refined aesthetic effect, and an improvement of the mechanical properties of the steel which is more resistant to impact and scratches. |
| ONE SEAMLESS STEEL<br>SURFACE | The waste-fitting and overflow are moulded on the sink. The product is therefore made out of one seamless steel surface, without gaps or interstices. A great plus in terms of hygiene.                                                                                                                                                        |
| Deep bowls                    | This bowls reach an important depth, over 20 cm, thanks to the advanced production technology, that can be offer great capiency and practicity in all the washing operations.                                                                                                                                                                  |
| High thickness                | Imm thick steel. A significant thickness, which guarantees the maximum sturdiness and durability.                                                                                                                                                                                                                                              |
| Perimetral overflow           | The overflow is always a security on the Foster sinks that prevents the overflow of water in case of oversights. The perimeter drain solution improves aesthetics thanks to its square and essential shape.                                                                                                                                    |