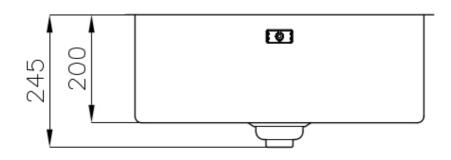

#### **DETAILS**

| Coloring               | Gun Metal                                                       |
|------------------------|-----------------------------------------------------------------|
| Edge/Installation Type | Undermount                                                      |
| Finish                 | PVD                                                             |
| Material               | AISI 304 stainless steel                                        |
| Texture                | Foster brushed                                                  |
| Base                   | 60 cm                                                           |
| Dimensions             | 570x440 mm                                                      |
| Standard fittings      | Fixing hooks, gasket, drain, overflow and siphon, boxed packing |
| Mixer holes            | No standard holes                                               |
|                        |                                                                 |

| Built-in hole                 | View technical data sheet (for all Flush-mount / Top-mount models and Under-mount models)                                                                                                                                                                                                                                                      |
|-------------------------------|------------------------------------------------------------------------------------------------------------------------------------------------------------------------------------------------------------------------------------------------------------------------------------------------------------------------------------------------|
| Drainer                       | No                                                                                                                                                                                                                                                                                                                                             |
| Width                         | 57 cm                                                                                                                                                                                                                                                                                                                                          |
| Bowl dimension                | 530x400mm                                                                                                                                                                                                                                                                                                                                      |
| Number of bowls               | 1 bowl                                                                                                                                                                                                                                                                                                                                         |
| Waste fitting                 | Drain SPACE 3,5"                                                                                                                                                                                                                                                                                                                               |
| Notes:                        | As the product consists of a single seamless steel surface with no gaps or interstices, the use of garbage disposal and waste fitting with automatic control is not permitted.                                                                                                                                                                 |
| FEATURES                      |                                                                                                                                                                                                                                                                                                                                                |
| Gun Metal                     | The Gun Metal finish is obtained by treating steel with a physical process called PVD (Phisical Vacuum Deposition) which deposits particles of noble metals on the surface. The result is a unique and refined aesthetic effect, and an improvement of the mechanical properties of the steel which is more resistant to impact and scratches. |
| ONE SEAMLESS STEEL<br>SURFACE | The waste-fitting and overflow are moulded on the sink. The product is therefore made out of one seamless steel surface, without gaps or interstices. A great plus in terms of hygiene.                                                                                                                                                        |
| Deep bowls                    | This bowls reach an important depth, over 20 cm, thanks to the advanced production technology, that can be offer great capiency and practicity in all the washing operations.                                                                                                                                                                  |
| High thickness                | Imm thick steel. A significant thickness, which guarantees the maximum sturdiness and durability.                                                                                                                                                                                                                                              |
| Perimetral overflow           | The overflow is always a security on the Foster sinks that prevents the overflow of water in case of oversights. The perimeter drain solution improves aesthetics thanks to its square and essential shape.                                                                                                                                    |